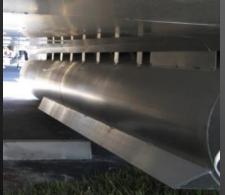

#### COVERED NOSE CONES PREVENT DAMAGE AND ARE SAFER!

Integrated nose cone splash fin with double wrapped .200 leading edge

SPLASH FINS THAT ARE INTEGRATED INTO THE BODY OF THE NOSE CONE ARE MUCH STRONGER, LESS PRONE TO DAMAGE, AND ARE SAFER THAN SIDE WELDED SPLASH FINS!