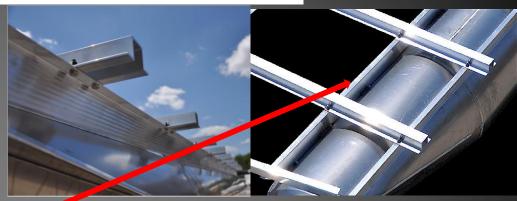

## DOUBLE FULL RISERS

TWO FULL LENGTH EXTRUDED RISERS CONNECT THE PONTOONES TO THE FRAME VS COMPETITORS WHO USE

SMALL SPACED RISERS AND THEN COVER THE GAPS WITH A

THIN ALUMINUM SKIRT!

1