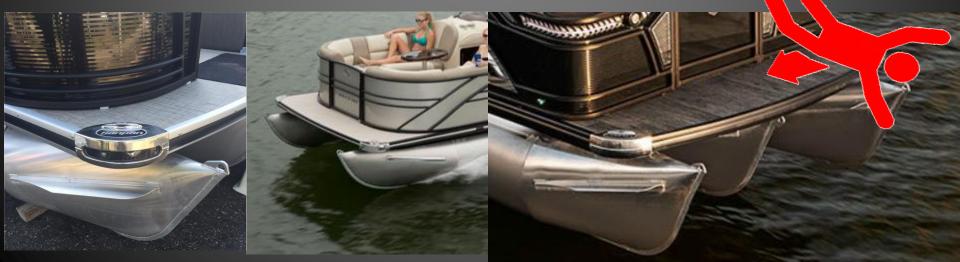

#### COVERED NOSE CONES PREVENT DAMAGE AND ARE SAFER!

Integrated nose cone splash fin with double wrapped .200 leading edge

SPLASH FINS THAT ARE INTEGRATED INTO THE BODY OF THE NOSE CONE ARE MUCH STRONGER, LESS PRONE TO DAMAGE, AND ARE SAFER THAN SIDE WELDED SPLASH FINS!

#### WAVEGLIDER HIGH PERFORMANCE LIFTING FINS

OUR HIGH PERFORMANCE SYSTEMS USE THE ONLY LIFTING FINS TO BE HYDRONAMICALLY ENGINEERED WITH A CUPPED CHANNEL THAT LIFTS HIGHER AND RIDES SMOOTHER - THIS IS WHY WE CAN MAKE THE BIG WATER ADVENTURE TRIPS!

COMPETITORS JUST USE PLAIN OLD ANGLE ALUMINUM THAT IS AN INEFFICIENT WAY TO LIFT!