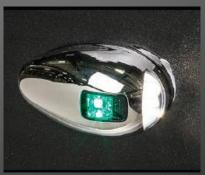

#### DOCKLIGHTS BUILT INTO WALL

COMPETITOR BOW OR RUB RAIL MOUNT LIGHTS ARE A DAMAGE AND TRIP HAZARD