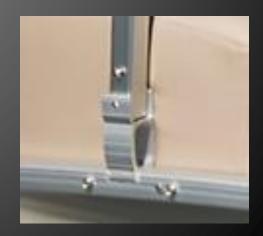

## DOUBLE FULL RISERS

TWO FULL LENGTH EXTRUDED RISERS CONNECT THE PONTOONES TO THE FRAME VS COMPETITORS WHO USE

SMALL SPACED RISERS AND THEN COVER THE GAPS WITH A

THIN ALUMINUM SKIRT!

1