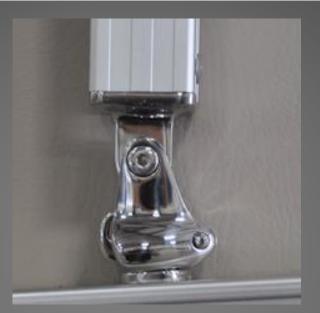

#### Stainless solid lock Bimini top connection

#### STAINLESS STEEL EASY SLIDE LOCK CONNECTORS VS PLASTIC THAT CAN CRACK OR ALUMINUM PUSH PINS THAT GET STUCK INSIDE THE FRAME