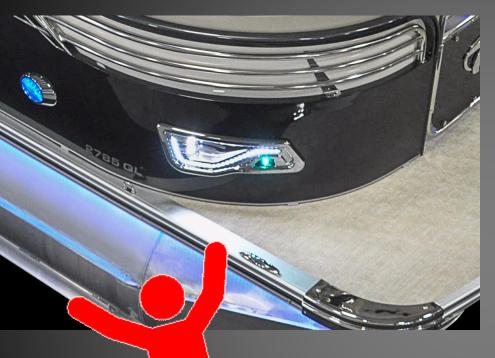

#### DOCKLIGHTS BUILT INTO WALL

COMPETITOR BOW OR RUB RAIL MOUNT LIGHTS ARE A DAMAGE AND TRIP HAZARD