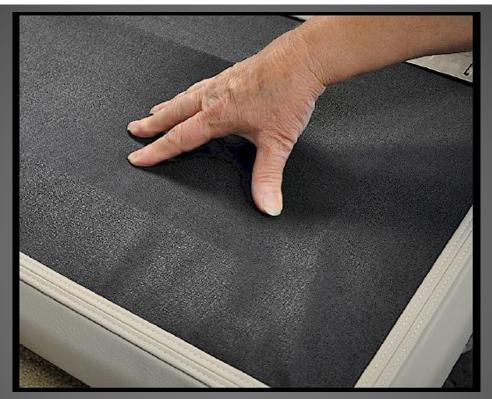

## MATRIX 50 50 OZ SEAT VINYL

Avalon's exclusive Matrix 50 heavy-duty 50 gauge marine seat covering with a 24 percent substructure is tested strongest against tears and punctures.

- New Herringbone multi-directional stretch backing promotes quicker recovery
- Greater stitch strength
- Permaguard stain protection

#### VS COMPETITORS WITH THICKNESSES AS LOW AS 31 oz !