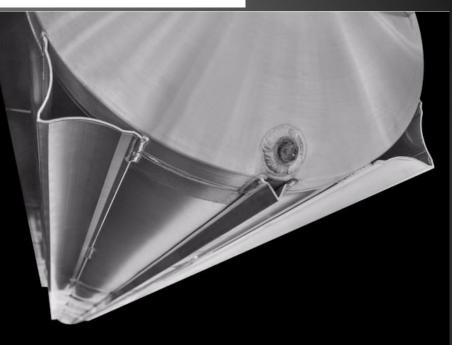

### NOSE CONES COVERED BY DECK

#### COVERED NOSE CONES PREVENT DAMAGE AND ARE SAFER!

Integrated nose cone splash fin with double wrapped .200 leading edge

SPLASH FINS THAT ARE INTEGRATED INTO THE BODY OF THE NOSE CONE ARE MUCH STRONGER, LESS PRONE TO DAMAGE, AND ARE SAFER THAN SIDE WELDED SPLASH FINS!