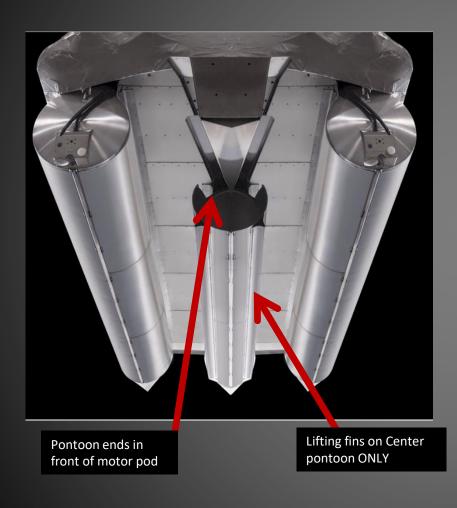

#### WAVEGLIDER HIGH PERFORMANCE LIFTING FINS

OUR HIGH PERFORMANCE SYSTEMS USE THE ONLY LIFTING FINS TO BE HYDRONAMICALLY ENGINEERED WITH A CUPPED CHANNEL THAT LIFTS HIGHER AND RIDES SMOOTHER - THIS IS WHY WE CAN MAKE THE BIG WATER ADVENTURE TRIPS!

COMPETITORS JUST USE PLAIN OLD ANGLE ALUMINUM THAT IS AN INEFFICIENT WAY TO LIFT!

# Waveglider High Performance

- Three full length pontoons all same diameter
- Motor Pod built in to center pontoon
- 6 HPP Lifting fins, 2 per pontoon
- Hat Channel crossbeams
- Maximum Speed
- Better turning
- Extreme bow lift to glide over rough water
- Better weight handling when heavy load on the bow
- Aluminum Waveshield under deck surface to reduce drag
- Ski Tow Bar
- Seastar hydraulic steering
- 58 gallon built in fuel system