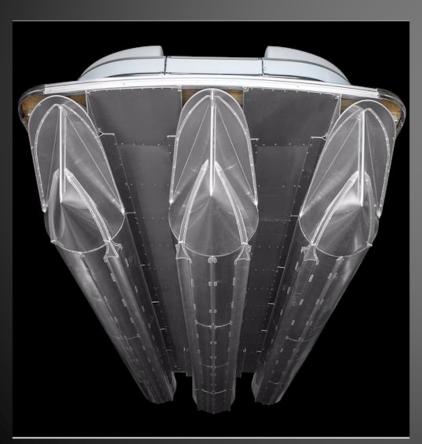

#### WAVEGLIDER HIGH PERFORMANCE LIFTING FINS

OUR HIGH PERFORMANCE SYSTEMS USE THE ONLY LIFTING FINS TO BE HYDRONAMICALLY ENGINEERED WITH A CUPPED CHANNEL THAT LIFTS HIGHER AND RIDES SMOOTHER - THIS IS WHY WE CAN MAKE THE BIG WATER ADVENTURE TRIPS!

COMPETITORS JUST USE PLAIN OLD ANGLE ALUMINUM THAT IS AN INEFFICIENT WAY TO LIFT!