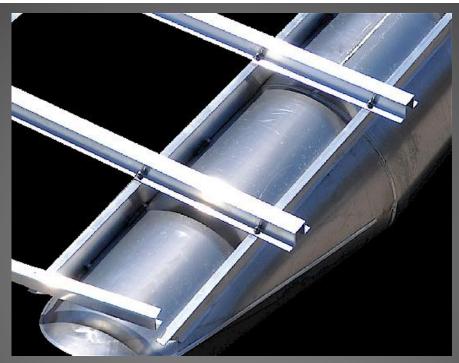

## DOUBLE FULL RISERS

TWO FULL LENGTH EXTRUDED RISERS CONNECT THE PONTOONES TO THE FRAME VS COMPETITORS WHO USE

SMALL SPACED RISERS AND THEN COVER THE GAPS WITH A

THIN ALUMINUM SKIRT!

1