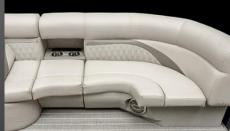

#### SUSPENSION SEATING

#### WONT BOTTOM OUT ON SUPPORT SURFACE – SOFTENS AFFECTS OF WAVES