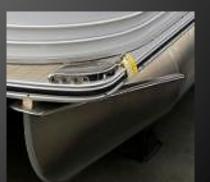

### NOSE CONES COVERED BY DECK

#### COVERED NOSE CONES PREVENT DAMAGE AND ARE SAFER!

Integrated nose cone splash fin with double wrapped .200 leading edge

SPLASH FINS THAT ARE INTEGRATED INTO THE BODY OF THE NOSE CONE ARE MUCH STRONGER, LESS PRONE TO DAMAGE, AND ARE SAFER THAN SIDE WELDED SPLASH FINS!