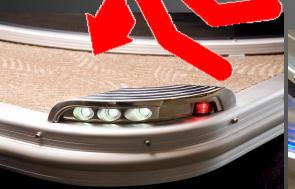

#### DOCKLIGHTS BUILT INTO WALL

COMPETITOR BOW OR RUB RAIL MOUNT LIGHTS ARE A DAMAGE AND TRIP HAZARD