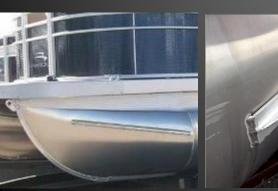

### NOSE CONES COVERED BY DECK

#### COVERED NOSE CONES PREVENT DAMAGE AND ARE SAFER!

Integrated nose cone splash fin with double wrapped .200 leading edge

SPLASH FINS THAT ARE INTEGRATED INTO THE BODY OF THE NOSE CONE ARE MUCH STRONGER, LESS PRONE TO DAMAGE, AND ARE SAFER THAN SIDE WELDED SPLASH FINS!