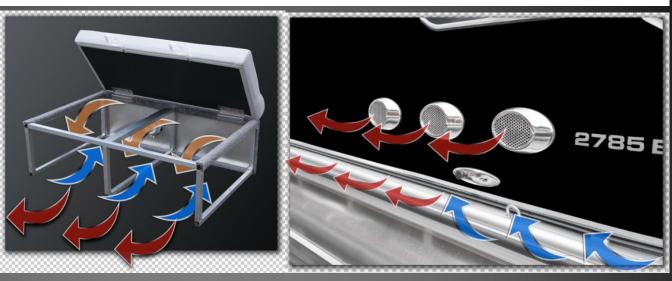

#### Flow Through Ventilated LIFETIME WARRANTED Aluminum Seat Frames

OUR MADE IN HOUSE SEAT FRAMES PREVENT MOLD, MIDEW AND FUNGUS! CONVECTION PULLS OUTSIDE AIR INTO COMPARTMENTS SO TEMPERATURES ARE KEPT LOW, AND THE COMPARTMENT STAYS DRY!

Air Flow OPTIONAL Vent sold by seat maker of rotocast seats "Enjoy a day on the water without hidden mold buildup in your boat seats. Keep your boat seats well ventilated and mildew free with the Plastic Louvered Vent from \*\*\*\*\* "

#### Competitor SEAT BOTTOMS CAN HOLD WATER AND ARE NOT VENTILATED!