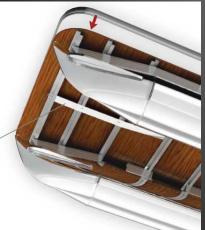

### NOSE CONES COVERED BY DECK

#### COVERED NOSE CONES PREVENT DAMAGE AND ARE SAFER!

Integrated nose cone splash fin with double wrapped .200 leading edge

SPLASH FINS THAT ARE INTEGRATED INTO THE BODY OF THE NOSE CONE ARE MUCH STRONGER, LESS PRONE TO DAMAGE, AND ARE SAFER THAN SIDE WELDED SPLASH FINS!