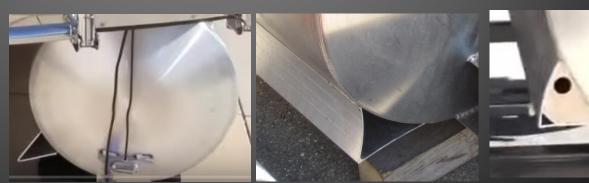

#### SIDE IMPACT PROTECTION KEEL

May be optional on some models

EXCLUSIVE! PROTECTS AGAINST SIDE IMPACT DAMAGE, STRENGTHENS PONTOON, AND REDUCES SPLASH!

**NOT OFFERED BY COMPETITORS** 

## DOUBLE FULL RISERS

TWO FULL LENGTH EXTRUDED RISERS CONNECT THE PONTOONES TO THE FRAME VS COMPETITORS WHO USE

SMALL SPACED RISERS AND THEN COVER THE GAPS WITH A

THIN ALUMINUM SKIRT!

1