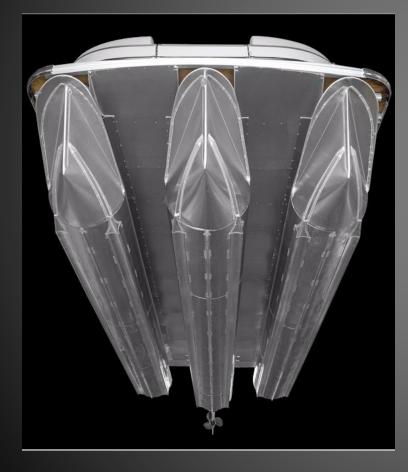

# Waveglider High Performance

- Three full length pontoons all same diameter
- Motor Pod built in to center pontoon
- 6 HPP Lifting fins, 2 per pontoon
- Hat Channel crossbeams
- Maximum Speed
- Better turning
- Extreme bow lift to glide over rough water
- Better weight handling when heavy load on the bow
- Aluminum Waveshield under deck surface to reduce drag
- Ski Tow Bar
- Seastar hydraulic steering
- 58 gallon built in fuel system