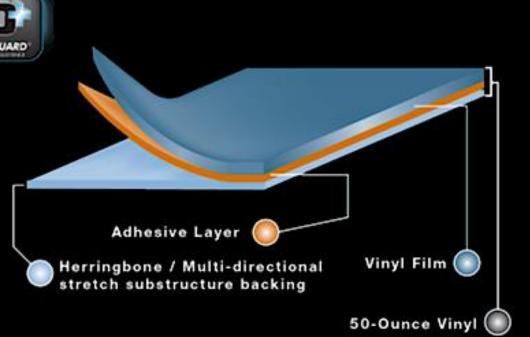

## MATRIX 50 50 OZ SEAT VINYL

Avalon's exclusive Matrix 50 heavy-duty 50 gauge marine seat covering with a 24 percent substructure is tested strongest against tears and punctures.

- New Herringbone multi-directional stretch backing promotes quicker recovery
- Greater stitch strength
- Permaguard stain protection

#### VS COMPETITORS WITH THICKNESSES AS LOW AS 31 oz !